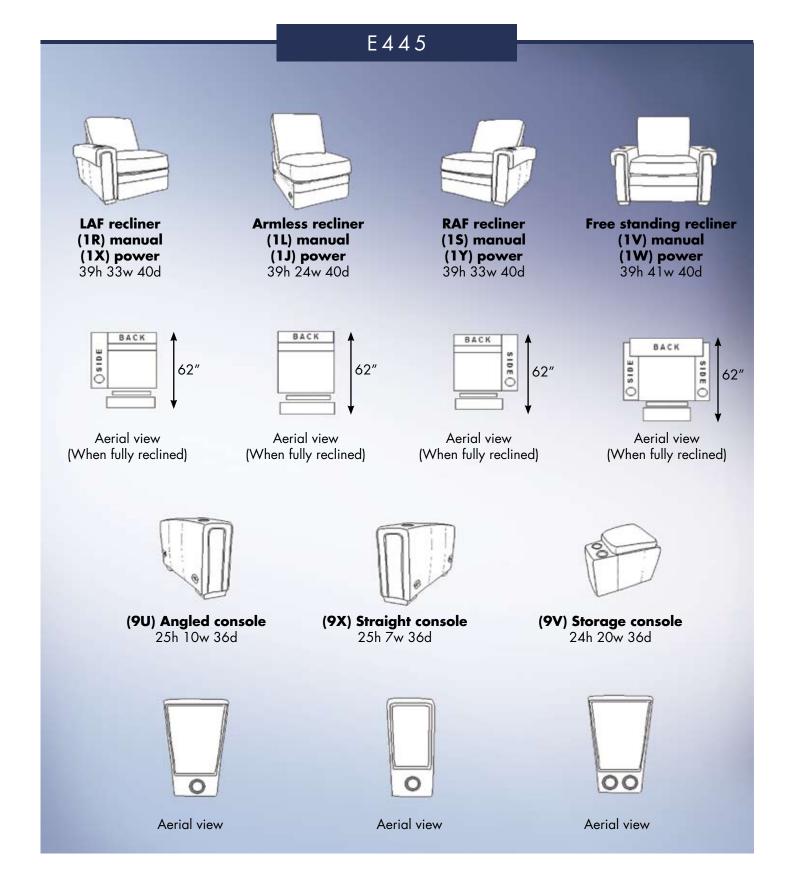

#### You Have Options!

Robinson and Robinson Home Theater has taken the guesswork out of Cinema Seating. No more searching for that perfect combination of the most comfortable seat and timely design. Simply find your seat, add your arm, choose from our power options, and enjoy!

#### **OPTIONS:**

- World Class Coverings! Robinson and Robinson
   Home Theater offers some of the most exquisite leather
   articles in the world today. Rest assured that no matter
   what your design aspirations we've got you covered.
- Fully Modular in Design. Each piece can be connected to create straight rows, angled rows, or true cinema seating.
- **Optional Wedges.** For true cinema styled seating, add straight arm dividers or angled wedges. Regardless of the space, we can help you maximize it.