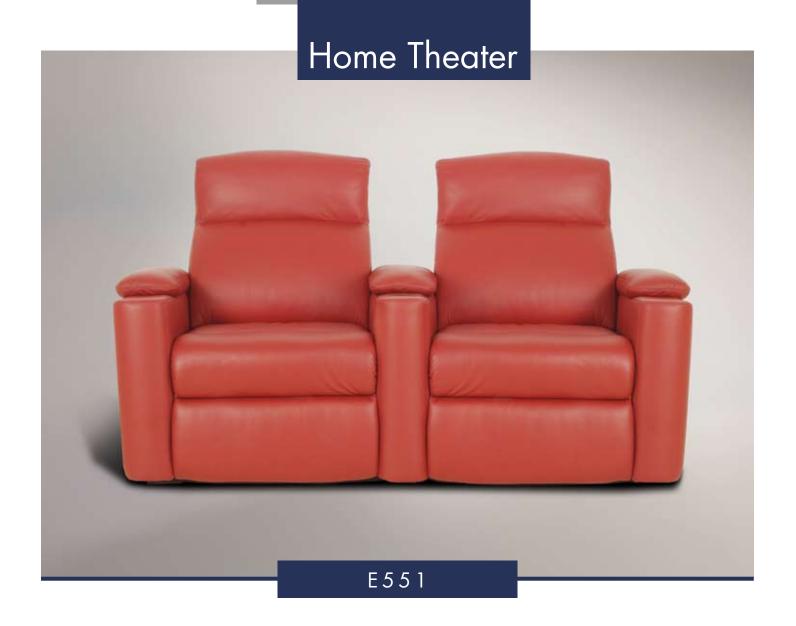

#### Home Theater

Robinson and Robinson Home Theater provides endless possibilities with ease of planning and design. Choose from six unique arms designs, multiple seating elements, or power recline combined with our exclusive wireless remote-controlled recline.

#### You Have Options!

Robinson and Robinson Home Theater has taken the guesswork out of Cinema Seating. No more searching for that perfect combination of the most comfortable seat and timely design. Simply find your seat, add your arm, choose from our power options, and enjoy!

#### **OPTIONS:**

- World Class Coverings! Robinson and Robinson
   Home Theater offers some of the most exquisite leather
   articles in the world today. Rest assured that no matter
   what your design aspirations we've got you covered.
- Fully Modular in Design. Each piece can be connected to create straight rows, angled rows, or true cinema seating.
- **Optional Wedges.** For true cinema styled seating, add straight arm dividers or angled wedges. Regardless of the space, we can help you maximize it.