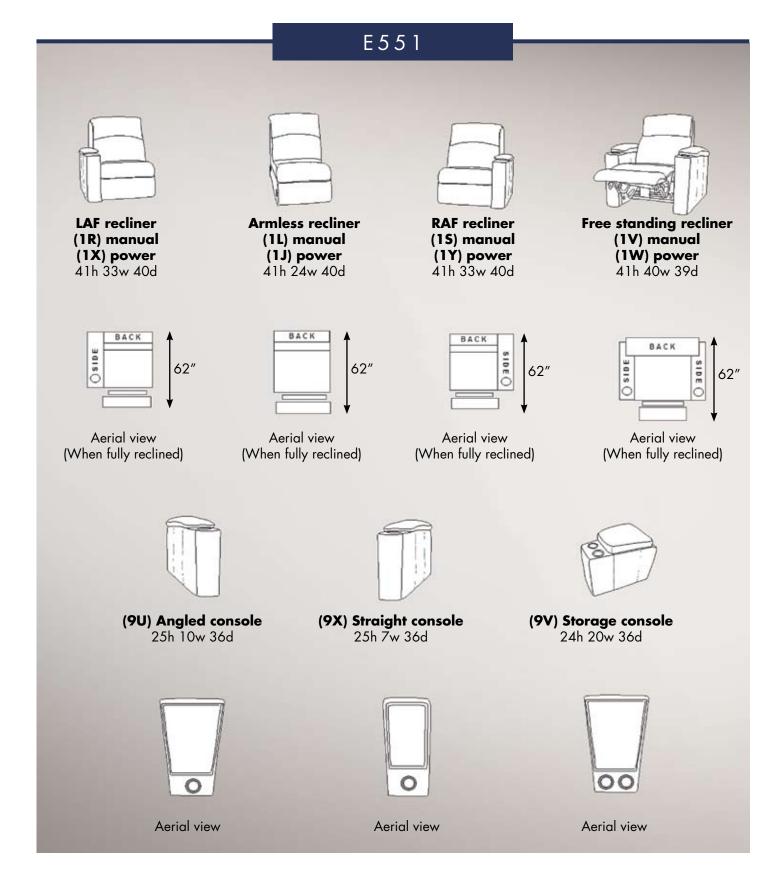

#### You Have Options!

Robinson and Robinson Home Theater has taken the guesswork out of Cinema Seating. No more searching for that perfect combination of the most comfortable seat and timely design. Simply find your seat, add your arm, choose from our power options, and enjoy!

#### **OPTIONS:**

- World Class Coverings! Robinson and Robinson
   Home Theater offers some of the most exquisite leather
   articles in the world today. Rest assured that no matter
   what your design aspirations we've got you covered.
- Fully Modular in Design. Each piece can be connected to create straight rows, angled rows, or true cinema seating.
- **Optional Wedges.** For true cinema styled seating, add straight arm dividers or angled wedges. Regardless of the space, we can help you maximize it.