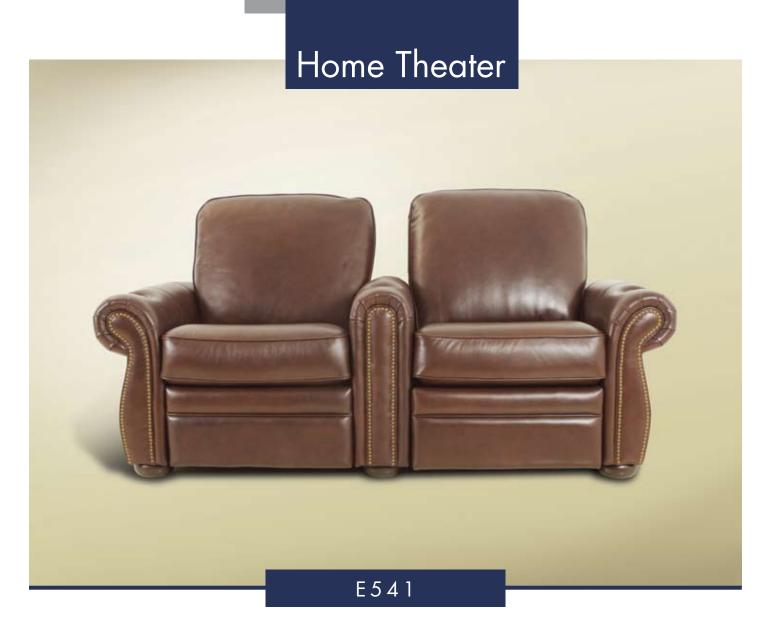

#### Home Theater

Robinson and Robinson Home Theater provides endless possibilities with ease of planning and design. Choose from six unique arms designs, multiple seating elements, or power recline combined with our exclusive wireless remote-controlled recline.

With all these options, you are sure to be "Front Row and Center"

#### You Have Options!

Robinson and Robinson Home Theater has taken the guesswork out of Cinema Seating. No more searching for that perfect combination of the most comfortable seat and timely design. Simply find your seat, add your arm, choose from our power options, and enjoy!

#### **OPTIONS:**

- World Class Coverings! Robinson and Robinson
   Home Theater offers some of the most exquisite leather
   articles in the world today. Rest assured that no matter
   what your design aspirations we've got you covered.
- Fully Modular in Design. Each piece can be connected to create straight rows, angled rows, or true cinema seating.
- **Optional Wedges.** For true cinema styled seating, add straight arm dividers or angled wedges. Regardless of the space, we can help you maximize it.