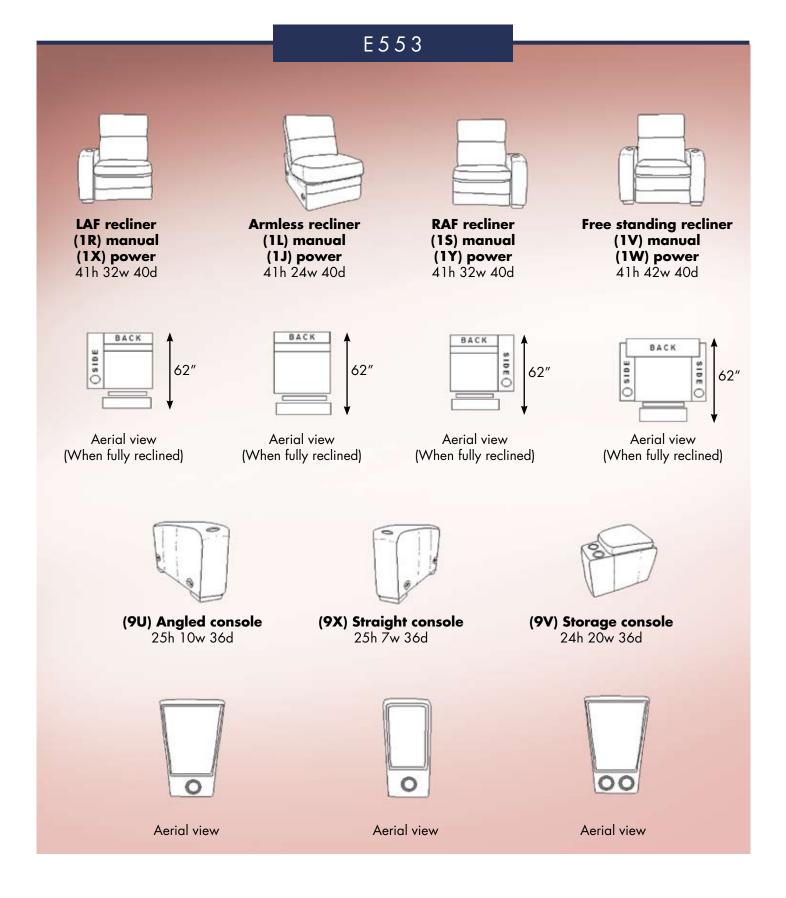

#### You Have Options!

Robinson and Robinson Home Theater has taken the guesswork out of Cinema Seating. No more searching for that perfect combination of the most comfortable seat and timely design. Simply find your seat, add your arm, choose from our power options, and enjoy!

#### **OPTIONS:**

- World Class Coverings! Robinson and Robinson
   Home Theater offers some of the most exquisite leather
   articles in the world today. Rest assured that no matter
   what your design aspirations we've got you covered.
- Fully Modular in Design. Each piece can be connected to create straight rows, angled rows, or true cinema seating.
- **Optional Wedges.** For true cinema styled seating, add straight arm dividers or angled wedges. Regardless of the space, we can help you maximize it.

#### **FEATURES:**

- **Zero-Wall Proximity Inclining Mechanism.** This allows for maximum use of space, as each reclining unit requires less than 2 inches for wall clearance.
- **Frame Construction.** The reclining mechanism is constructed from hardened steel. This is mounted on hardwood rails combined with pressured treated laminations for shaped components.
- **Steel Spring Construction.** 8.5 Gauge carbon steel springs provide long life and an exceptional level of seating comfort.
- **Upholstery / Final Assembly.** After the frame is fitted with the reclining mechanism, it is clad with fiberboard and encased with foam. This gives the finished piece a plush padded appearance and solid structure.
- Back Pillows and Seat Cushions. Are filled with HR reflex foam and covered with a fibre or soft foam wrap. Both the foam and fibre meet the requirements of California Spec fire retardancy 117.
- Peace of Mind. All Frames, Springs and Reclining Mechanisms carry a lifetime warranty.
  Actuator Motors and all Electronic Components are warranted for one year from date of retail purchase.