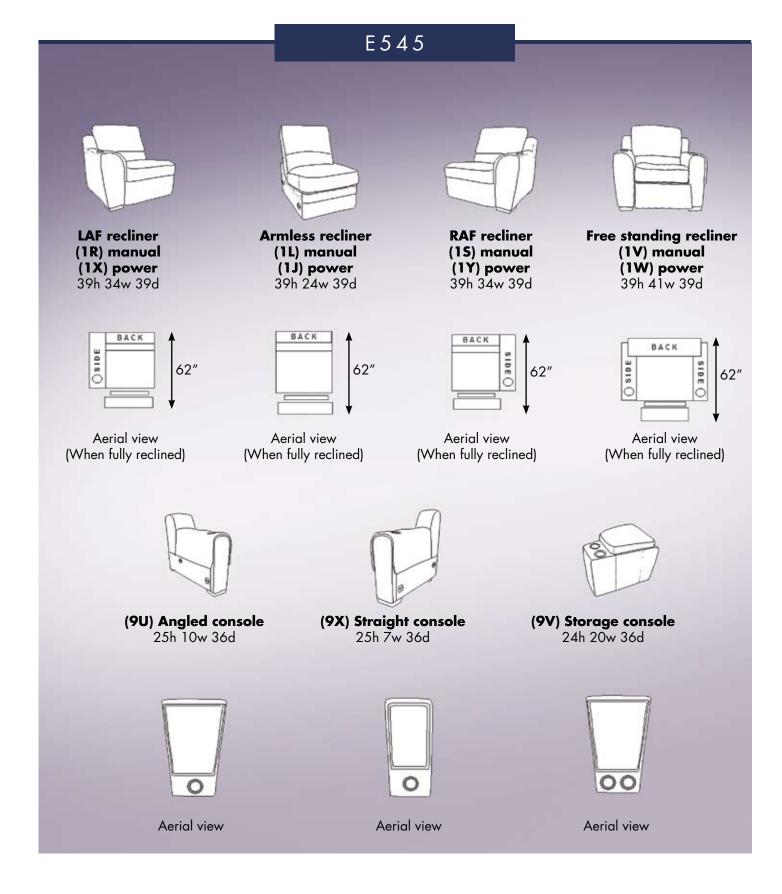

#### You Have Options!

Robinson and Robinson Home Theater has taken the guesswork out of Cinema Seating. No more searching for that perfect combination of the most comfortable seat and timely design. Simply find your seat, add your arm, choose from our power options, and enjoy!

#### **OPTIONS:**

- World Class Coverings! Robinson and Robinson
   Home Theater offers some of the most exquisite leather
   articles in the world today. Rest assured that no matter
   what your design aspirations we've got you covered.
- Fully Modular in Design. Each piece can be connected to create straight rows, angled rows, or true cinema seating.
- **Optional Wedges.** For true cinema styled seating, add straight arm dividers or angled wedges. Regardless of the space, we can help you maximize it.

#### **FEATURES:**

- **Zero-Wall Proximity Inclining Mechanism.** This allows for maximum use of space, as each reclining unit requires less than 2 inches for wall clearance.
- **Frame Construction.** The reclining mechanism is constructed from hardened steel. This is mounted on hardwood rails combined with pressured treated laminations for shaped components.
- **Steel Spring Construction.** 8.5 Gauge carbon steel springs provide long life and an exceptional level of seating comfort.
- **Upholstery / Final Assembly.** After the frame is fitted with the reclining mechanism, it is clad with fiberboard and encased with foam. This gives the finished piece a plush padded appearance and solid structure.
- Back Pillows and Seat Cushions. Are filled with HR reflex foam and covered with a fibre or soft foam wrap. Both the foam and fibre meet the requirements of California Spec fire retardancy 117.
- Peace of Mind. All Frames, Springs and Reclining Mechanisms carry a lifetime warranty.
  Actuator Motors and all Electronic Components are warranted for one year from date of retail purchase.