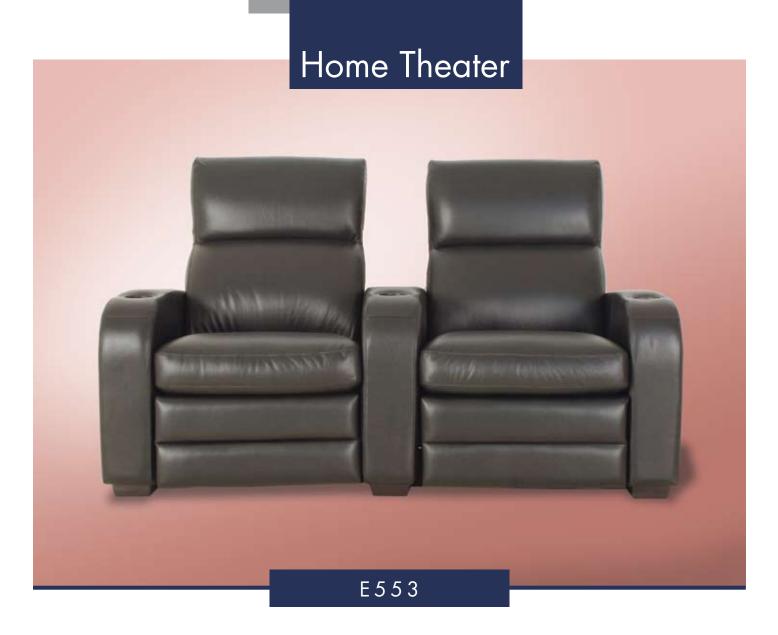

#### Home Theater

Robinson and Robinson Home Theater provides endless possibilities with ease of planning and design. Choose from six unique arms designs, multiple seating elements, or power recline combined with our exclusive wireless remote-controlled recline.

#### You Have Options!

Robinson and Robinson Home Theater has taken the guesswork out of Cinema Seating. No more searching for that perfect combination of the most comfortable seat and timely design. Simply find your seat, add your arm, choose from our power options, and enjoy!

#### **OPTIONS:**

- World Class Coverings! Robinson and Robinson
   Home Theater offers some of the most exquisite leather
   articles in the world today. Rest assured that no matter
   what your design aspirations we've got you covered.
- Fully Modular in Design. Each piece can be connected to create straight rows, angled rows, or true cinema seating.
- **Optional Wedges.** For true cinema styled seating, add straight arm dividers or angled wedges. Regardless of the space, we can help you maximize it.