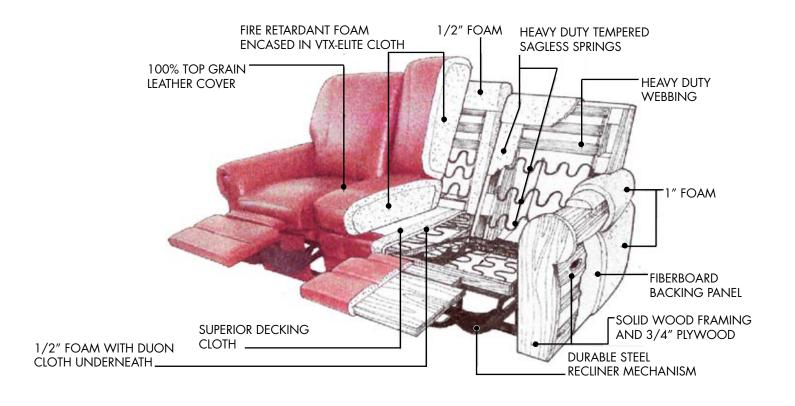

#### **FEATURES:**

- **Zero-Wall Proximity Inclining Mechanism.** This allows for maximum use of space, as each reclining unit requires less than 2 inches for wall clearance.
- **Frame Construction.** The reclining mechanism is constructed from hardened steel. This is mounted on hardwood rails combined with pressured treated laminations for shaped components.
- **Steel Spring Construction.** 8.5 Gauge carbon steel springs provide long life and an exceptional level of seating comfort.
- **Upholstery / Final Assembly.** After the frame is fitted with the reclining mechanism, it is clad with fiberboard and encased with foam. This gives the finished piece a plush padded appearance and solid structure.
- Back Pillows and Seat Cushions. Are filled with HR reflex foam and covered with a fibre or soft foam wrap. Both the foam and fibre meet the requirements of California Spec fire retardancy 117.
- Peace of Mind. All Frames, Springs and Reclining Mechanisms carry a lifetime warranty.
  Actuator Motors and all Electronic Components are warranted for one year from date of retail purchase.