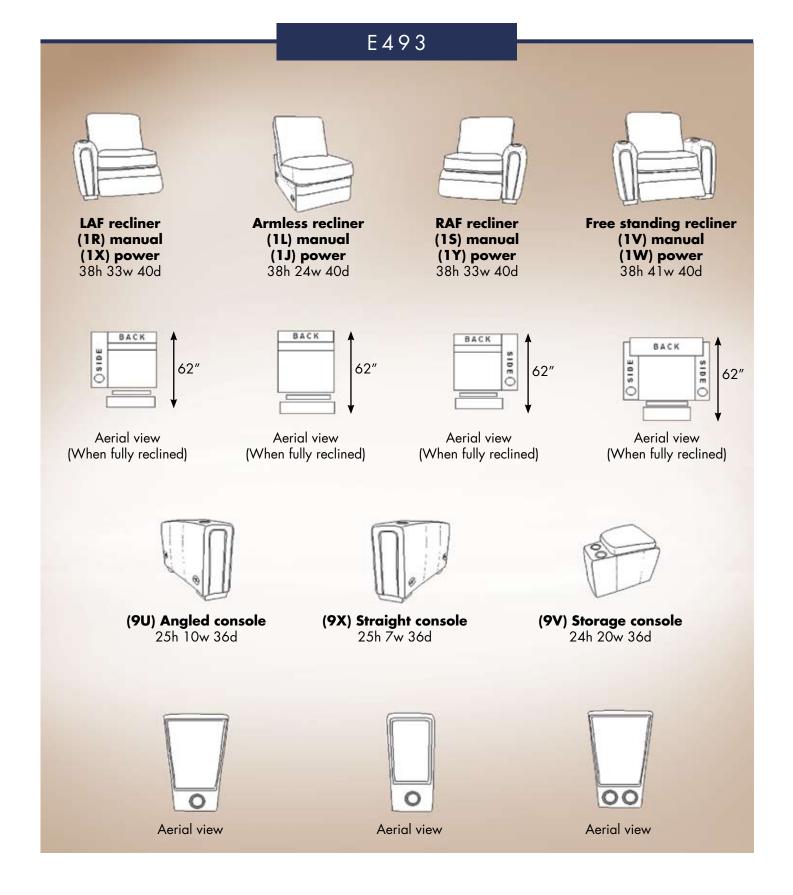

#### You Have Options!

Robinson and Robinson Home Theater has taken the guesswork out of Cinema Seating. No more searching for that perfect combination of the most comfortable seat and timely design. Simply find your seat, add your arm, choose from our power options, and enjoy!

#### **OPTIONS:**

- World Class Coverings! Robinson and Robinson
   Home Theater offers some of the most exquisite leather
   articles in the world today. Rest assured that no matter
   what your design aspirations we've got you covered.
- Fully Modular in Design. Each piece can be connected to create straight rows, angled rows, or true cinema seating.
- **Optional Wedges.** For true cinema styled seating, add straight arm dividers or angled wedges. Regardless of the space, we can help you maximize it.