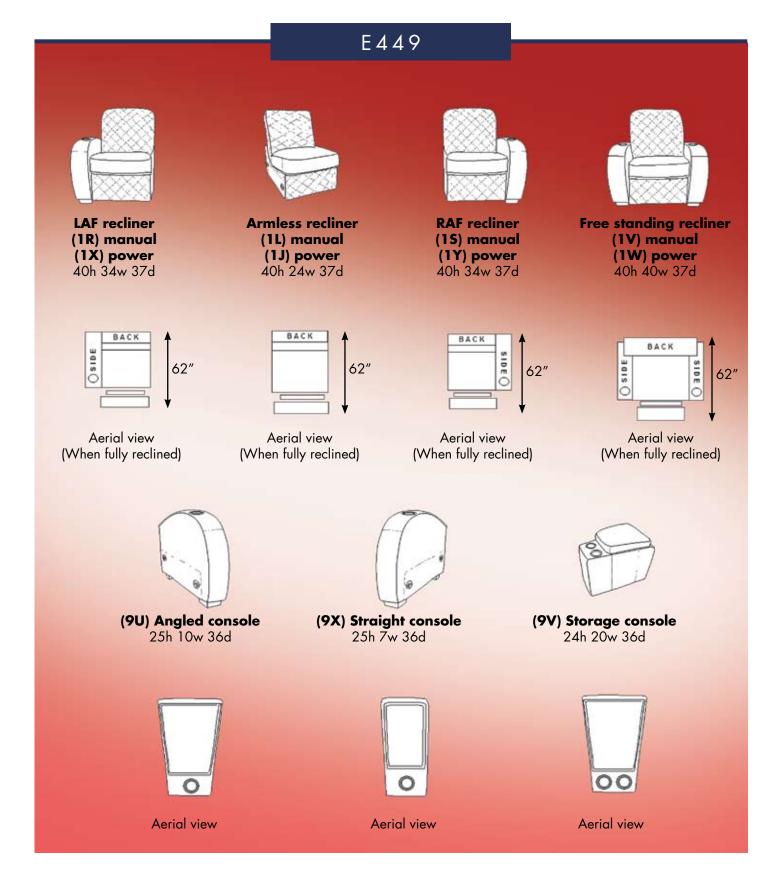

#### You Have Options!

Robinson and Robinson Home Theater has taken the guesswork out of Cinema Seating. No more searching for that perfect combination of the most comfortable seat and timely design. Simply find your seat, add your arm, choose from our power options, and enjoy!

#### **OPTIONS:**

- World Class Coverings! Robinson and Robinson
   Home Theater offers some of the most exquisite leather
   articles in the world today. Rest assured that no matter
   what your design aspirations we've got you covered.
- Fully Modular in Design. Each piece can be connected to create straight rows, angled rows, or true cinema seating.
- **Optional Wedges.** For true cinema styled seating, add straight arm dividers or angled wedges. Regardless of the space, we can help you maximize it.