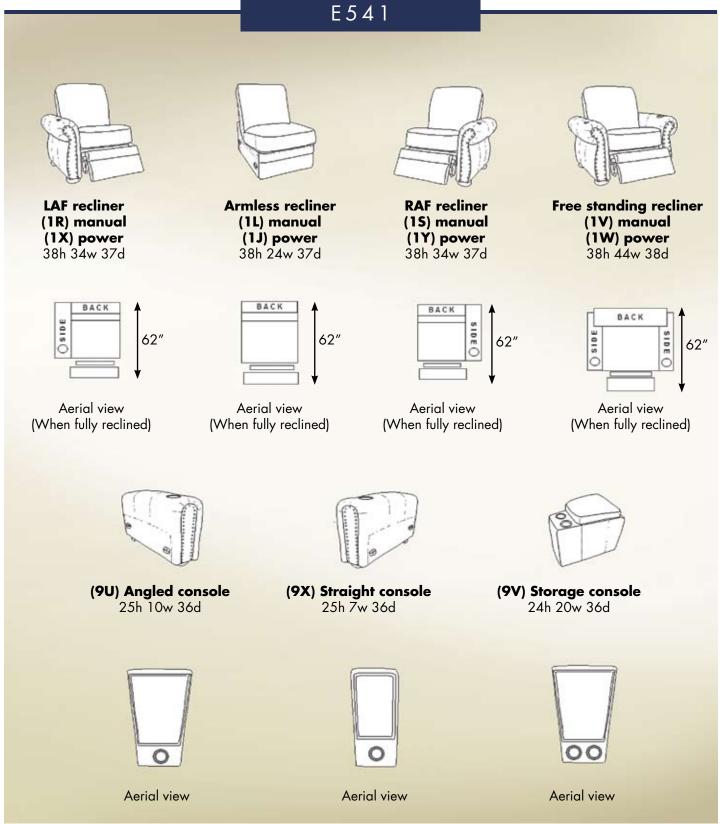

#### **OPTIONS:**

- World Class Coverings! Robinson and Robinson
   Home Theater offers some of the most exquisite leather
   articles in the world today. Rest assured that no matter
   what your design aspirations we've got you covered.
- Fully Modular in Design. Each piece can be connected to create straight rows, angled rows, or true cinema seating.
- **Optional Wedges.** For true cinema styled seating, add straight arm dividers or angled wedges. Regardless of the space, we can help you maximize it.